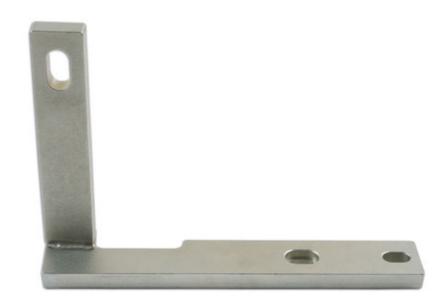

## **Engine Support Bracket - for MINI Cooper**

Engine support bracket for MINI Cooper & Cooper S. Allows removal of the left hand engine mounting while maintaining engine position for access to the engine camshaft drive system etc.

## **Additional Information**

- Engine support bracket for MINI Cooper & Cooper S (2007 2010).
- Applications: BMW R55, R56, R57.
- Equivalent to OEM 11 9 630.
- Unlike floor jacks, this simple bracket allows access to the left hand end of the engine from the top or underneath of the vehicle while on
- Use with Laser Timing Tools, please see Part Nos. 5148 & 5149.